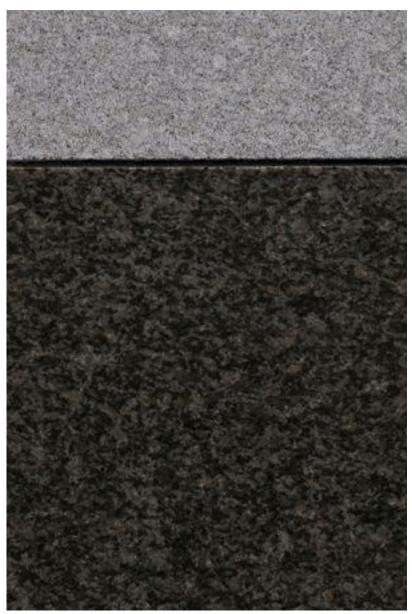

Belfast Black

This is a jet black granite imported in large slabs and is sawn and polished in our plant. It is recognized as the finest black granite in the world.

Charcoal Black

This is a beautiful black crystal granite, it polishes to a a mirror like finish and provides dramatic contrast for delicate carving and lettering.