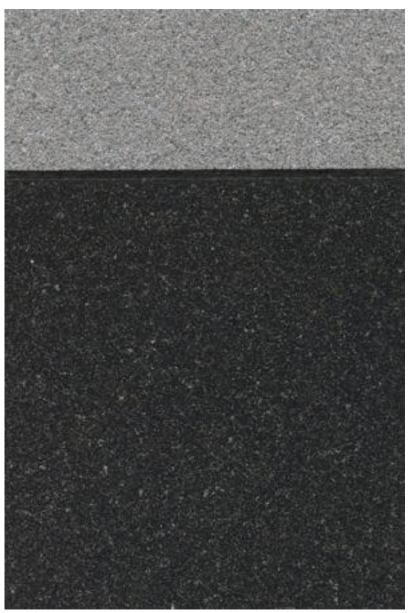

Belfast Black

This is a jet black granite imported in large slabs and is sawn and polished in our plant. It is recognized as the finest black granite in the world.

Charcoal Black

This is a beautiful black crystal granite, it polishes to a a mirror like finish and provides dramatic contrast for delicate carving and lettering.